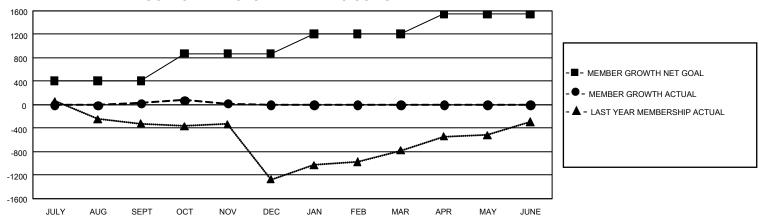

## GOALS AND ACTUAL MEMBERS CUMULATIVE

| DROPPED CLUBS: 9 |     | 230 CLUBS OF 820 ADDED 1<br>OR MORE NEW MEMBERS | GENDER DISTRIBUTION  MALE 8.754 (49.12%) |                |  |
|------------------|-----|-------------------------------------------------|------------------------------------------|----------------|--|
|                  |     |                                                 |                                          | 8,754 (49.12%) |  |
|                  |     |                                                 | FEMALE                                   | 9,061 (50.84%) |  |
| DROPPED MEMBERS  |     |                                                 | NON BINARY                               | 0 (0.00%)      |  |
| DECEASED         | 48  |                                                 | PREFER NOT TO ANSWER                     | 7 (0.04%)      |  |
| CLUB CANCELLED   | 33  |                                                 | TOTAL FAMILY UNIT MEMBERS 6,             |                |  |
| OTHER            | 689 | CLICK HERE FOR                                  | ,                                        |                |  |
| TOTAL            | 770 | CUMULATIVE MEMBERSHIP DATA                      | FAMILY MEMBERS PAYING HALF DUES 4,18     |                |  |

## GMT Constitutional Area 3, Group C

REPORT DOES NOT INCLUDE CLUBS IN UNDISTRICTED AREAS.

| Clubs                 |               |           |               | Members               |                         |                         |                                              |
|-----------------------|---------------|-----------|---------------|-----------------------|-------------------------|-------------------------|----------------------------------------------|
| RESULTS FOR 2022-2023 |               |           |               | RESULTS FOR 2022-2023 |                         |                         |                                              |
| QUARTER               | NEW CLUB GOAL | NEW CLUBS | DROPPED CLUBS | QUARTER ME            | MBER GROWTH NET<br>GOAL | MEMBER GROWTH<br>ACTUAL | DROPPED MEMBERS ACTUAL (including transfers) |
| JULY/AUG/SEPT         | 36            | 2         | 7             | JULY/AUG/SEPT         | 410                     | 577                     | 467                                          |
| OCT/NOV/DEC           | 45            | 5         | 2             | OCT/NOV/DEC           | 463                     | 319                     | 303                                          |
| JAN/FEB/MAR           | 45            | 0         | 0             | JAN/FEB/MAR           | 336                     | 0                       | 0                                            |
| APR/MAY/JUNE          | 48            | 0         | 0             | APR/MAY/JUNE          | 332                     | 0                       | 0                                            |