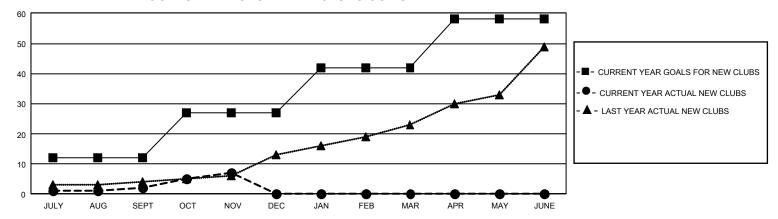

## GOALS AND ACTUAL NEW CLUBS CUMULATIVE

## GMT Constitutional Area 3, Group C

REPORT DOES NOT INCLUDE CLUBS IN UNDISTRICTED AREAS.

| Clubs                 |               |           |               | Members               |                         |                         |                                              |
|-----------------------|---------------|-----------|---------------|-----------------------|-------------------------|-------------------------|----------------------------------------------|
| RESULTS FOR 2022-2023 |               |           |               | RESULTS FOR 2022-2023 |                         |                         |                                              |
| QUARTER               | NEW CLUB GOAL | NEW CLUBS | DROPPED CLUBS | QUARTER ME            | MBER GROWTH NET<br>GOAL | MEMBER GROWTH<br>ACTUAL | DROPPED MEMBERS ACTUAL (including transfers) |
| JULY/AUG/SEPT         | 36            | 2         | 7             | JULY/AUG/SEPT         | 410                     | 577                     | 467                                          |
| OCT/NOV/DEC           | 45            | 5         | 2             | OCT/NOV/DEC           | 463                     | 319                     | 303                                          |
| JAN/FEB/MAR           | 45            | 0         | 0             | JAN/FEB/MAR           | 336                     | 0                       | 0                                            |
| APR/MAY/JUNE          | 48            | 0         | 0             | APR/MAY/JUNE          | 332                     | 0                       | 0                                            |